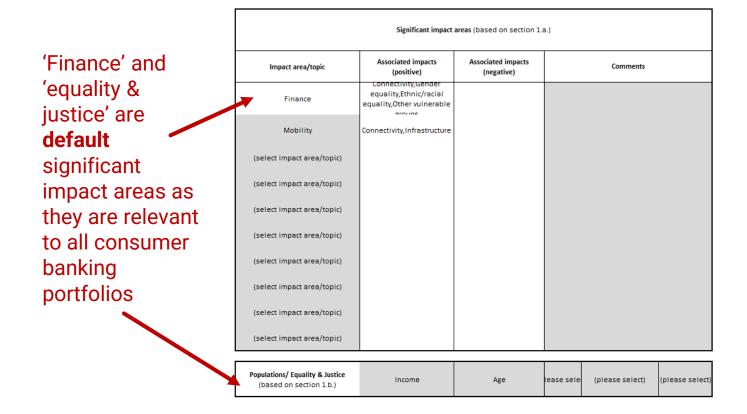

rs Type of association Ethnic/racial Age Finance Employment Wages Social protection Gender equality (Indicator 3) equality (Indicator 1)-(Indicator 2) discrimination es 64411 Current accounts with payment se Easybanking, Pre 28.57% 30.00% positive impacts 64421 Savings accounts 14.29% 15.00% positive impacts 64432 Consumer loans & overdraft 14.29% 15.00% positive impacts 64432 Consumer Joans & overdraft 14.29% 15.00% negative impacts 64436 Education related loans 7.14% 10.00% negative impacts

First, you see impacts driven by the types of products/services you offer to your customers

Welcome Navigation

Data IN

Data OUT



#### Then you see impacts driven by the types of clients





Finally, you prioritize your significant impact areas based on products/services and client information





Once you prioritize your significant impact areas, the corresponding SDGs will pop up automatically

Data OUT



## Institutional Banking/Identification Module

UN Control con

finance initiative



PRB requirement: 2.1.b. Portfolio Composition

Key highlights:

**Overview** 

Understanding the environmental, social, and economic impacts (positive and negative) associated with banks' Institutional portfolio/s and overlaying these associations with country priorities, in order to identify most significant impact areas/topics

- Works for business/corporate/investment banking portfolios ٠
- Sector selection possible in a variety of industry classification codes (ISIC, NACE, NAICS, ANZSIC, ٠ JSIC, CNAE)
- Interoperability features (SDGs, EU taxonomy, main human rights violations) ٠





l