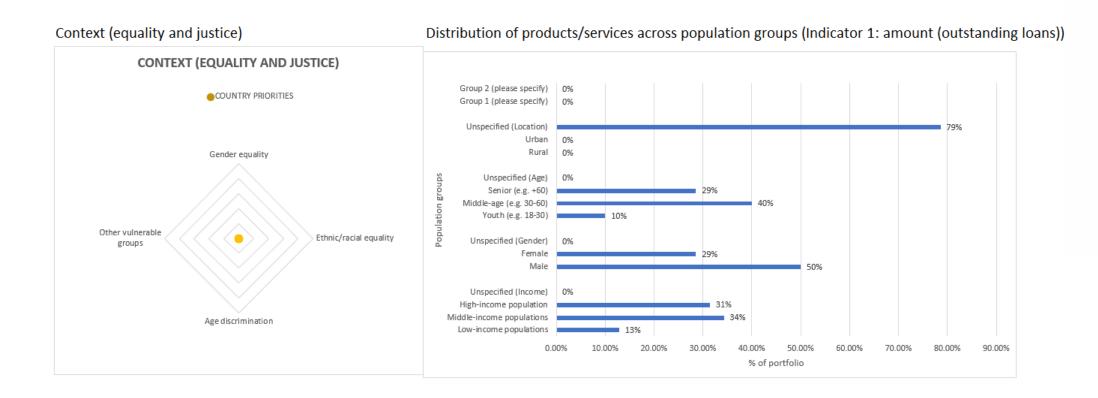

#### a. Needs and priorities per country & location

| Sustainable Development Pillars → |                                                        |                    | Social                                                                                     |                                              |                       |                                                 | Socio-e                                        | economic       |                                   | Na                   | atural environm                                      | ent                               |
|-----------------------------------|--------------------------------------------------------|--------------------|--------------------------------------------------------------------------------------------|----------------------------------------------|-----------------------|-------------------------------------------------|------------------------------------------------|----------------|-----------------------------------|----------------------|------------------------------------------------------|-----------------------------------|
| Impact Areas ->                   | Integrity &<br>security of<br>person                   | Health &<br>safety | Availability,<br>accessibility,<br>affordability,<br>quality of<br>resources &<br>services | Livelihood                                   | Equality &<br>justice | Strong<br>institutions,<br>peace &<br>stability | Healthy<br>economies                           | Infrastructure | Socio-<br>economic<br>convergence | Climate<br>stability | Biodiversity &<br>healthy<br>ecosystems              | Circularity                       |
| Impact Topics →                   | (Conflict,<br>Modern<br>slavery, Child<br>labour, Data | /                  | (water, Fooa,<br>Energy,<br>Housing,<br>Healthcare &                                       | (Employment,<br>Wages, Social<br>protection) |                       | (Rule of law,<br>Civil liberties)               | (Sector<br>diversity,<br>Flourishing<br>MSMEs) | /              | /                                 | /                    | (Waterbodies<br>, Air, Soil,<br>Species,<br>Habitat) | (Resource<br>intensity,<br>Waste) |
| SDGs →<br>Countries & Locations ↓ | 1,8,10,11,13,1<br>6                                    | 3                  | 1,2,3,4,5,6,7,8<br>,9,10,11,12,13<br>,16,17                                                | 1,3,5,8,10                                   | 3,4,5,8,10,11,<br>16  | 1,10,11,16                                      | 1,8,9                                          | 9,11           | 1,10                              | 1,7,9,12,13          | 2,3,6,11,13,14<br>,15                                | 6,8,11,12,13,1<br>4,15            |
| Croatia                           |                                                        |                    | Х                                                                                          |                                              |                       |                                                 |                                                |                |                                   | Х                    | Х                                                    | Х                                 |
| Italy                             |                                                        |                    | х                                                                                          | Х                                            |                       |                                                 |                                                |                |                                   | Х                    | X 🗖                                                  | х                                 |
| Serbia                            | X                                                      |                    | х                                                                                          | Х                                            |                       | Х                                               |                                                | Х              |                                   | Х                    | Х                                                    | Х                                 |

High level results: overview of priority impact areas per country and, if applicable, by location

### Context Module Results

a. Level of need by country and locations (if applicable)

b. Levels of need by impact topic, including priority topics and trending topics

Detailed results: spider charts showing levels of need based on statistical data-sets + table showing status of all the impact topics in the relevant countries and locations considering all three types of resources