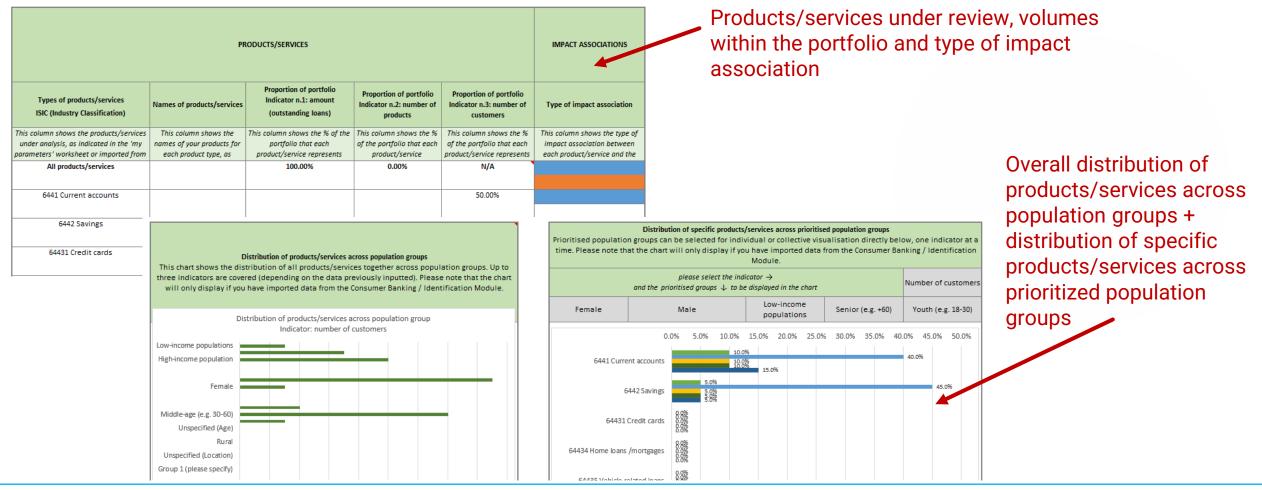

#### a. Needs and priorities per country & location

| Sustainable Development Pillars → |                                                        |                    | Social                                                                                     |                                              |                       |                                                 | Socio-e                                        | economic       |                                   | Na                   | atural environm                                      | ent                               |
|-----------------------------------|--------------------------------------------------------|--------------------|--------------------------------------------------------------------------------------------|----------------------------------------------|-----------------------|-------------------------------------------------|------------------------------------------------|----------------|-----------------------------------|----------------------|------------------------------------------------------|-----------------------------------|
| Impact Areas ->                   | Integrity &<br>security of<br>person                   | Health &<br>safety | Availability,<br>accessibility,<br>affordability,<br>quality of<br>resources &<br>services | Livelihood                                   | Equality &<br>justice | Strong<br>institutions,<br>peace &<br>stability | Healthy<br>economies                           | Infrastructure | Socio-<br>economic<br>convergence | Climate<br>stability | Biodiversity &<br>healthy<br>ecosystems              | Circularity                       |
| Impact Topics →                   | (Conflict,<br>Modern<br>slavery, Child<br>labour, Data | /                  | (water, Fooa,<br>Energy,<br>Housing,<br>Healthcare &                                       | (Employment,<br>Wages, Social<br>protection) |                       | (Rule of law,<br>Civil liberties)               | (Sector<br>diversity,<br>Flourishing<br>MSMEs) | /              | /                                 | /                    | (Waterbodies<br>, Air, Soil,<br>Species,<br>Habitat) | (Resource<br>intensity,<br>Waste) |
| SDGs →<br>Countries & Locations ↓ | 1,8,10,11,13,1<br>6                                    | 3                  | 1,2,3,4,5,6,7,8<br>,9,10,11,12,13<br>,16,17                                                | 1,3,5,8,10                                   | 3,4,5,8,10,11,<br>16  | 1,10,11,16                                      | 1,8,9                                          | 9,11           | 1,10                              | 1,7,9,12,13          | 2,3,6,11,13,14<br>,15                                | 6,8,11,12,13,1<br>4,15            |
| Croatia                           |                                                        |                    | Х                                                                                          |                                              |                       |                                                 |                                                |                |                                   | Х                    | Х                                                    | Х                                 |
| Italy                             |                                                        |                    | х                                                                                          | Х                                            |                       |                                                 |                                                |                |                                   | Х                    | X 🗖                                                  | х                                 |
| Serbia                            | X                                                      |                    | х                                                                                          | Х                                            |                       | Х                                               |                                                | Х              |                                   | Х                    | Х                                                    | Х                                 |

High level results: overview of priority impact areas per country and, if applicable, by location

### Context Module Results

a. Level of need by country and locations (if applicable)

b. Levels of need by impact topic, including priority topics and trending topics

Detailed results: spider charts showing levels of need based on statistical data-sets + table showing status of all the impact topics in the relevant countries and locations considering all three types of resources