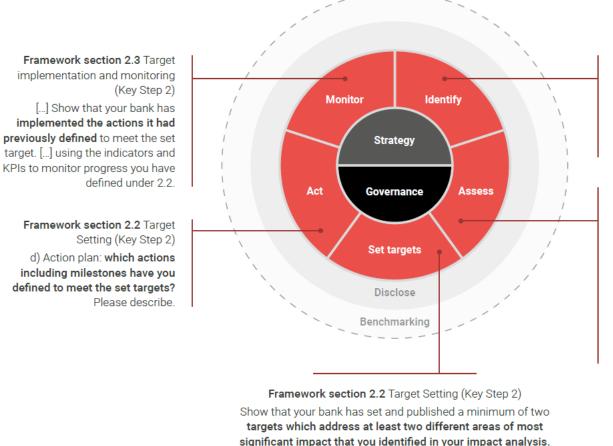

## **PRB Requirements**

We will continuously increase our positive impacts while reducing the negative impacts on, and managing the risks to, people and environment resulting from our activities, products and services. To this end, we will set and publish targets where we can have the most significant impacts.

Analyzing your bank's Impact on Planet & People

4 requirements: scope, context, portfolio composition and performance measurement

Setting & Implementing Targets

At least 2 SMART targets

Accountability & Measuring Progress

Using PRB template and in line with the Annual Reporting cycle