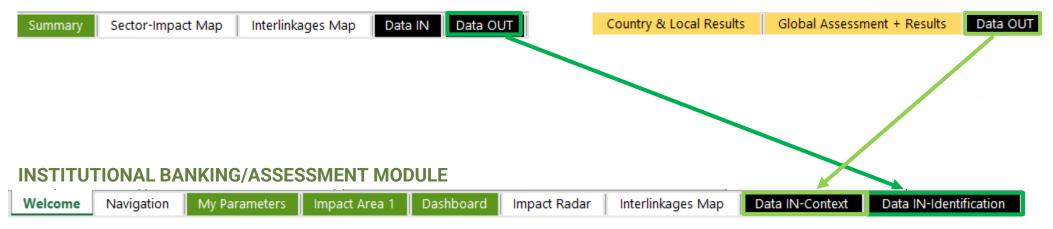

### Context Module Navigation

#### List of Worksheets

#### Four types of worksheets:

- Reference worksheets (white)
- Workflow worksheets (yellow)
- Data transfer worksheet (black)
- 'Back-end' worksheets (grey) (hidden)

| Welcome | Navigation | My Parameters | Country Assessment | Local Assessment | Country & Local Results | Global Assessment + Results | Data OUT |
|---------|------------|---------------|--------------------|------------------|-------------------------|-----------------------------|----------|
|---------|------------|---------------|--------------------|------------------|-------------------------|-----------------------------|----------|