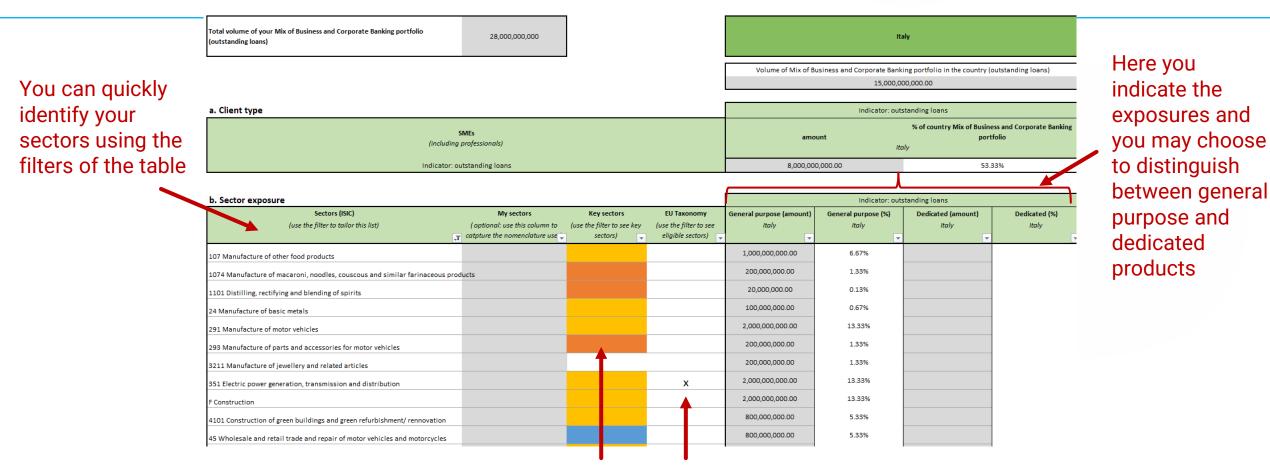

|                  |                |
| €                                                                                                                              | Percentage of total<br>business | 70.00%           |                                                                                                                                                   | Percentage of total<br>business |             | 10.00%         | 60.00%           | 10.00%         |

# choice of industry classification and indicators e. Industry classification By default the Module is set to ISIC Rev 4. If you wish to use another industry classification for your sector selection, please select from the drop-down menu.





## Institutional Banking/Identification Module

Portfolio Composition



You can see which sectors are key and which are eligible based on the EU Taxonomy



## Institutional Banking/Identification Module Outputs





## Institutional Banking/Identification Module Outputs

Portfolio Composition

Detailed outputs: heatmap showing impact associations between the individual sectors you are financing in the country and the different impact areas and topics

Navigation

My Parameters

Welcome

|                                                                                                |            |                      | Impact Areas 🔶             |                |                                 |             |                        | Health & safety                                   |                                              |