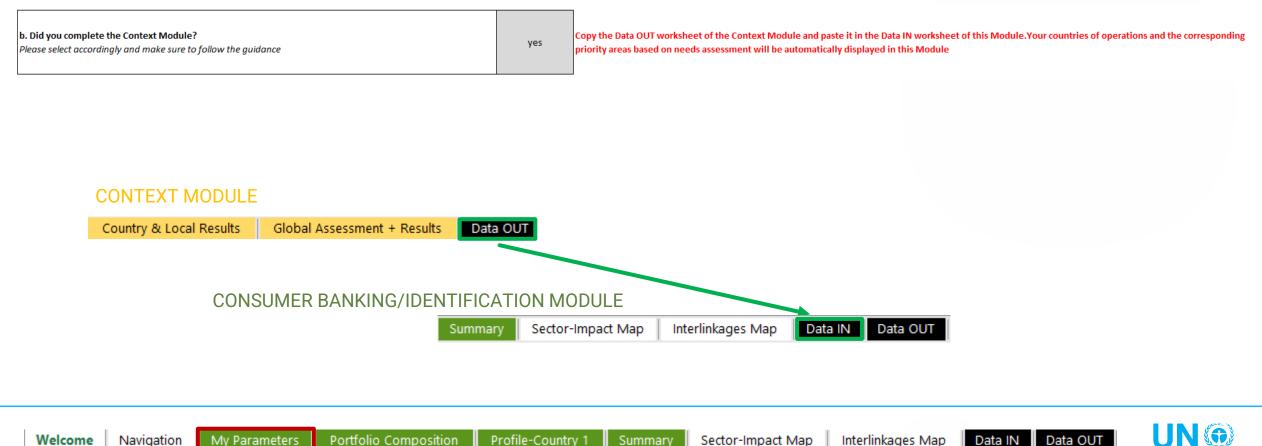

## **Context Module**

My parameters

| -                           | 1. Which countries do you want to assess? Please select all the countries that you wish to include in the scope of your analysis                                                                                                                                  | Italy                                                                                                           |   | Serbia                                                                                               |  |
|-----------------------------|-------------------------------------------------------------------------------------------------------------------------------------------------------------------------------------------------------------------------------------------------------------------|-----------------------------------------------------------------------------------------------------------------|---|------------------------------------------------------------------------------------------------------|--|
| You can                     | Availability of data in the database                                                                                                                                                                                                                              | YES<br>Please go to worksheet 'Country Assessment<br>add data (if needed) or proceed straight to wo<br>Results' | - | YES<br>untry Assessment' to see available dat<br>eed straight to worksheet 'Country & Lo<br>Results' |  |
| decide the<br>level of the  | <b>2.a. Will you also be assessing needs at the local level for any of the above countries?</b><br>Please select 'yes' for all the countries that you wish to also assess at the local level<br>(note that you can assess locations for a maximum of 6 countries) | no                                                                                                              |   | no                                                                                                   |  |
| context<br>analysis         | Please name the locations you wish to assess (if applicable)                                                                                                                                                                                                      |                                                                                                                 |   |                                                                                                      |  |
| (country,<br>local, global) | Availability of data in the database                                                                                                                                                                                                                              |                                                                                                                 |   |                                                                                                      |  |
|                             | 2.b. Will you also be assessing needs at the global level?<br>Please select 'yes' or 'no'                                                                                                                                                                         | no                                                                                                              |   |                                                                                                      |  |

For the selected countries, you can see if data is already available in the database

### Context Module Results

→ If data is already available, you can move straight to the 'Country & Local results' tab and review the outputs