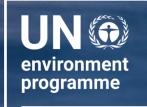

### Context Module Navigation

#### List of Worksheets

#### Four types of worksheets:

- Reference worksheets (white)
- Workflow worksheets (yellow)
- Data transfer worksheet (black)
- 'Back-end' worksheets (grey) (hidden)

| Welcome | Navigation | My Parameters | Country Assessment | Local Assessment | Country & Local Results | Global Assessment + Results | Data OUT |
|---------|------------|---------------|--------------------|------------------|-------------------------|-----------------------------|----------|
|---------|------------|---------------|--------------------|------------------|-------------------------|-----------------------------|----------|