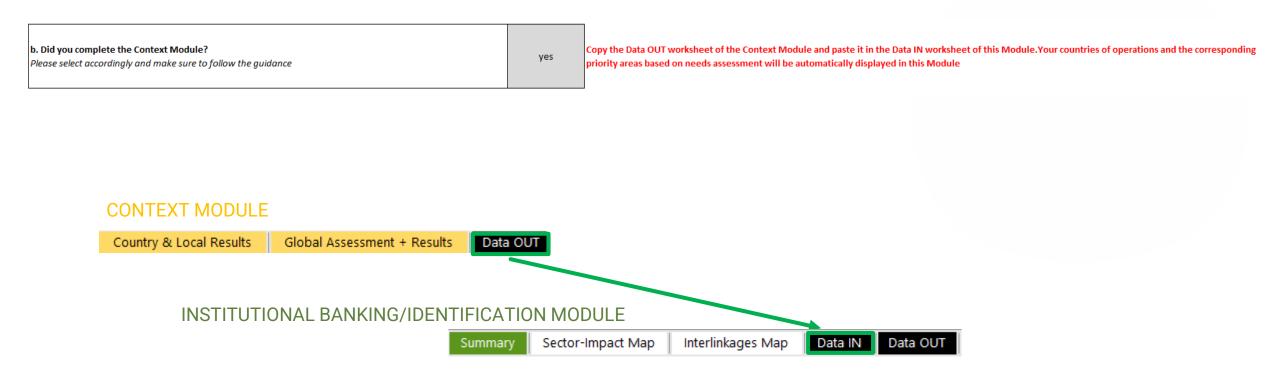

## **Context Module**

My parameters

| -                           | 1. Which countries do you want to assess? Please select all the countries that you wish to include in the scope of your analysis                                                                                                                                  | Italy                                                                                                           |   | Serbia                                                                                               |  |
|-----------------------------|-------------------------------------------------------------------------------------------------------------------------------------------------------------------------------------------------------------------------------------------------------------------|-----------------------------------------------------------------------------------------------------------------|---|------------------------------------------------------------------------------------------------------|--|
| You can                     | Availability of data in the database                                                                                                                                                                                                                              | YES<br>Please go to worksheet 'Country Assessment<br>add data (if needed) or proceed straight to wo<br>Results' | - | YES<br>untry Assessment' to see available dat<br>eed straight to worksheet 'Country & Lo<br>Results' |  |
| decide the<br>level of the  | <b>2.a. Will you also be assessing needs at the local level for any of the above countries?</b><br>Please select 'yes' for all the countries that you wish to also assess at the local level<br>(note that you can assess locations for a maximum of 6 countries) | no                                                                                                              |   | no                                                                                                   |  |
| context<br>analysis         | Please name the locations you wish to assess (if applicable)                                                                                                                                                                                                      |                                                                                                                 |   |                                                                                                      |  |
| (country,<br>local, global) | Availability of data in the database                                                                                                                                                                                                                              |                                                                                                                 |   |                                                                                                      |  |
|                             | 2.b. Will you also be assessing needs at the global level?<br>Please select 'yes' or 'no'                                                                                                                                                                         | no                                                                                                              |   |                                                                                                      |  |

For the selected countries, you can see if data is already available in the database

### Context Module Results

→ If data is already available, you can move straight to the 'Country & Local results' tab and review the outputs