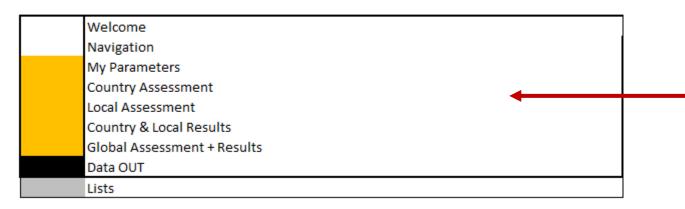

### Context Module Navigation

#### List of Worksheets

#### Four types of worksheets:

- Reference worksheets (white)
- Workflow worksheets (yellow)
- Data transfer worksheet (black)
- 'Back-end' worksheets (grey) (hidden)

| Welcome | Navigation | My Parameters | Country Assessment | Local Assessment | Country & Local Results | Global Assessment + Results | Data OUT |
|---------|------------|---------------|--------------------|------------------|-------------------------|-----------------------------|----------|
|---------|------------|---------------|--------------------|------------------|-------------------------|-----------------------------|----------|