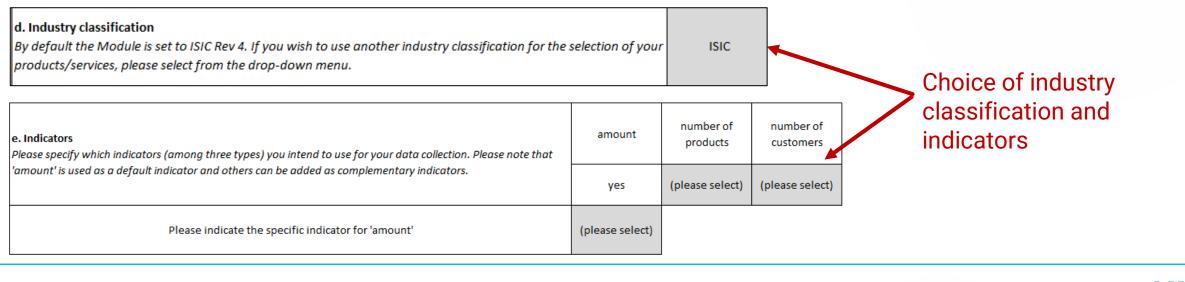

PRB requirement: 2.1.c. Context

Key highlights:

Understanding the environmental, social and economic context of the countries and locations in which your bank operates

- Possibility to map needs at one or several levels, depending on the scope: country level, local level or global level
- Needs assessment performed on the basis of official statistical data sets, policy documents, trends & scenario research
- Prepopulated needs data for around 90 countries and possibility to conduct a quick context assessment where data is already available in the database