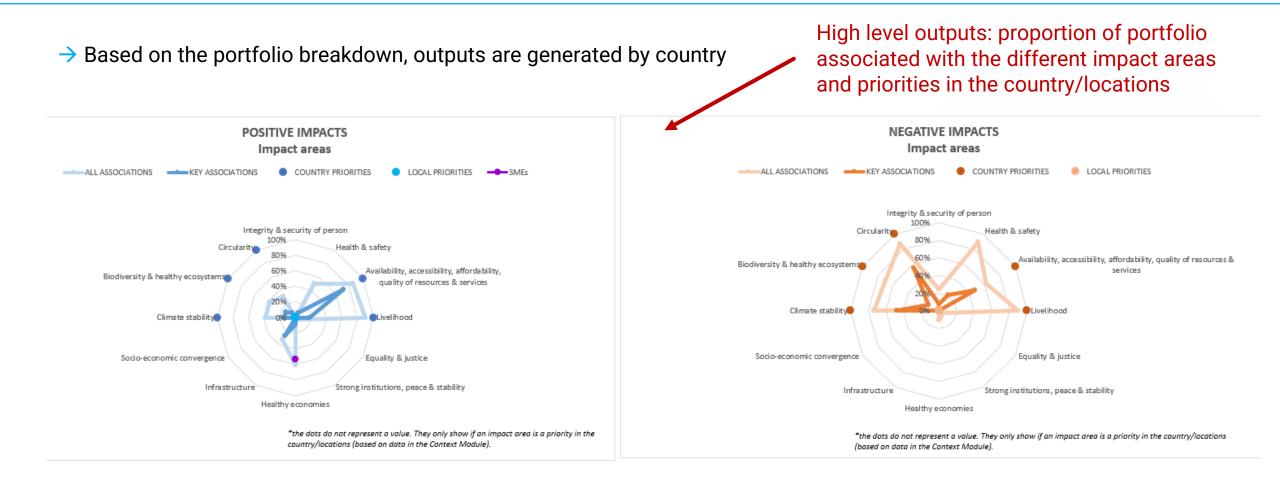

High level results: overview of priority impact areas per country and, if applicable, by location

### Context Module Results

a. Level of need by country and locations (if applicable)

b. Levels of need by impact topic, including priority topics and trending topics

Detailed results: spider charts showing levels of need based on statistical data-sets + table showing status of all the impact topics in the relevant countries and locations considering all three types of resources